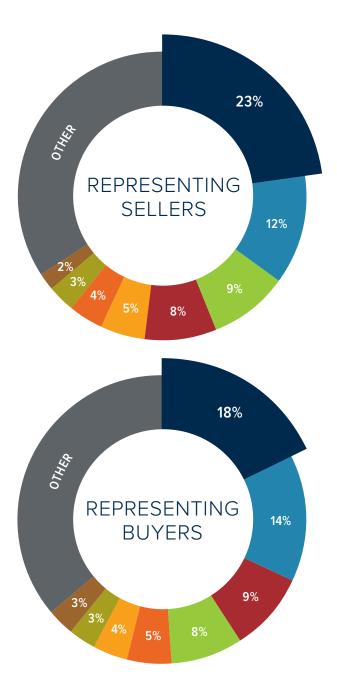

## By Transactions 2018 Market Share

## SNOHOMISH COUNTY

Areas 730, 740, 750, 760, 770 and 610

### KEY

- Windermere Real Estate
- Keller Williams
- John L. Scott
- RE/MAX
- Redfin Corporation
- Coldwell Banker
- Realty One Group
- Century 21
- All other competitors with less than 2% market share

Graphs were created by Windermere using NWMLS data for areas 730, 740, 750, 760, 770 and 610, but information was not verified or published by NWMLS. Data reflects all new and resale single-family residences and condominiums sold in 2018. Companies not shown represented less than 2% of buyers and sellers.