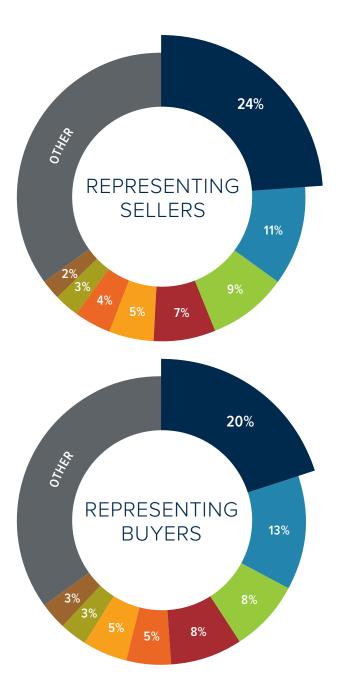

# By Volume 2018 Market Share

## SNOHOMISH COUNTY

Areas 730, 740, 750, 760, 770 and 610

### KEY

- Windermere Real Estate
- Keller Williams
- John L. Scott
- RE/MAX
- Redfin Corporation
- Coldwell Banker
- Realty One Group
- Century 21
- All other competitors with less than 2% market share

Graphs were created by Windermere using NWMLS data for areas 730, 740, 750, 760, 770 and 610, but information was not verified or published by NWMLS. Data reflects all new and resale single-family residences and condominiums sold in 2018. Companies not shown represented less than 2% of buyers and sellers.